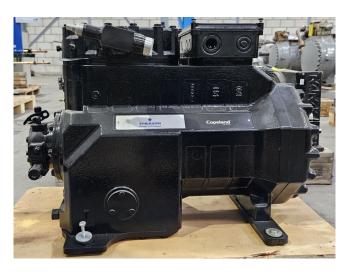

#### Used Copeland 3DS5-100X-AWM/D

Used Copeland 3DS5-100X-AWM/D reciprocating compressor on Freon with a sight glass. The compressor has a displacement of 49,9 m<sup>3</sup>/h at 1450 RPM.

\*Why choose for HOSBV? We are not only the largest used refrigeration specialist in Europe, but also, we deliver all equipment including an extensive test, warranty and an industrial cleaning. \*Optionally we can also perform a new paint job and arrange the logistics.