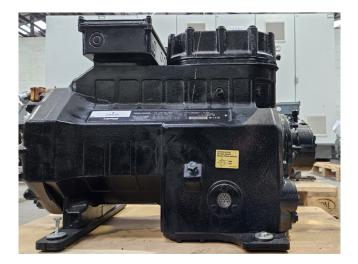

#### Used Copeland 3DS5-100X-AWM/D

Used Copeland 3DS5-100X-AWM/D reciprocating compressor on Freon with a sight glass. The compressor has a displacement of 49,9 m<sup>3</sup>/h at 1450 RPM.

\*Why choose for HOSBV? We are not only the largest used refrigeration specialist in Europe, but also, we deliver all equipment including an extensive test, warranty and an industrial cleaning. \*Optionally we can also perform a new paint job and arrange the logistics.