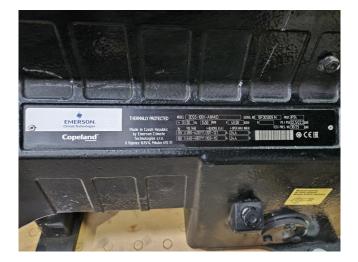

### **Specifications**

| Copeland        |
|-----------------|
| 3DS5-100X-AWM/D |
| Freon           |
| 33,9            |
| 27,7            |
| 17,9            |
| 10,9            |
| 5,9             |
| 4,0             |
| 1               |
| 49.9            |
| 162 kg          |
| 720x390x450 mm  |
| (LxWxH)         |
| 1               |
|                 |

#### Used Copeland 3DS5-100X-AWM/D

Used Copeland 3DS5-100X-AWM/D reciprocating compressor on Freon with a sight glass. The compressor has a displacement of 49,9 m<sup>3</sup>/h at 1450 RPM.

\*Why choose for HOSBV? We are not only the largest used refrigeration specialist in Europe, but also, we deliver all equipment including an extensive test, warranty and an industrial cleaning. \*Optionally we can also perform a new paint job and arrange the logistics.